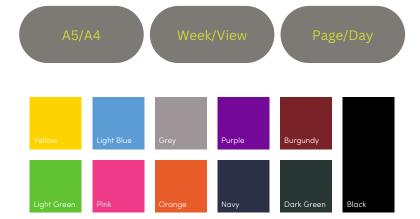

## **Academic Diaries**

| HARDBACKED 12 MONTH ACADEMIC YEAR DIARIES |              |                 |                 |                 |                 |
|-------------------------------------------|--------------|-----------------|-----------------|-----------------|-----------------|
| Colour Code                               | Cover Colour | A5 Week to View | A5 Page per Day | A4 Week to View | A4 Page per Day |
| ВК                                        | Black        | 267             | 18              | 67              | Out of Stock    |
| GN                                        | Green        | 96              | 22              | 43              | Out of Stock    |
| BU                                        | Burgundy     | 23              | 18              | 26              | 8               |
| BL                                        | Navy Blue    | 191             | 37              | 42              | Out of Stock    |
| OR                                        | Orange       | Out of Stock    | Out of Stock    | Out of Stock    | 17              |
| LG                                        | Lime Green   | Out of Stock    | 4               | Out of Stock    | Out of Stock    |
| GY                                        | Light Grey   | 32              | 30              | 16              | Out of Stock    |
| SK                                        | Sky Blue     | 5               | 18              | 3               | Out of Stock    |
| YW                                        | Yellow       | Out of Stock    | Out of Stock    | Out of Stock    | 8               |
| Price each                                |              | £1.70           | £3.40           | £3.60           | £5.95           |
| Order value per item                      |              | £               | £               | £               | £               |